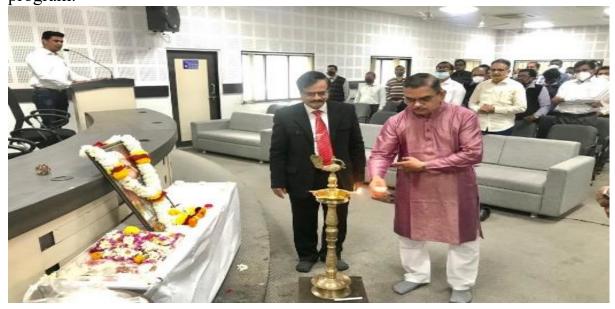

Hon'ble Principal Prof. Mahendra Dhore sir along with the Hon'ble Guest Speaker Prof. Changole sir while lightening the lamp and offering a floral wreath to Shivaji Maharaj on the occasion of Shivjayanti.