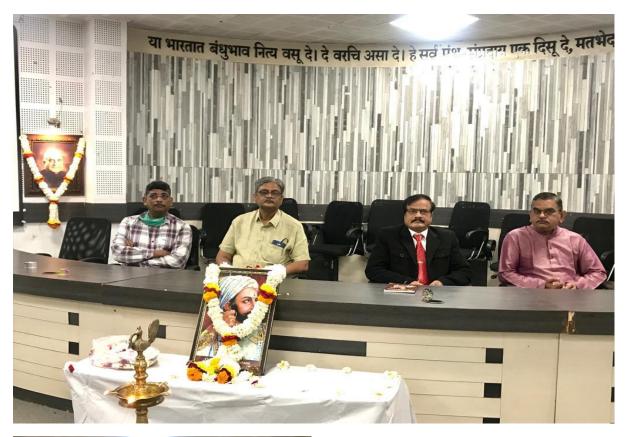

Hon'ble Principal Prof. Mahendra Dhore sir along with the Hon'ble Guest Speaker Prof. Changole sir, Hon'ble Vice Principal Prof. G. R. Awachar sir senior Professor and teaching staff on of Shivjayanti.